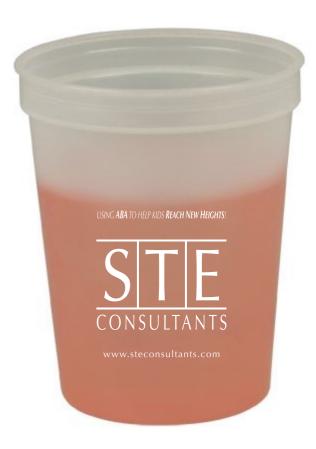

Order#: 120271

Product: Cool Color Cup - 16oz - Frost to Orange

Item #: 1116-303669

Imprint Method: Screen Print on the Side 1 - White

It is imperative that you view your e-proof and submit your approval and/or changes promptly to maintain your anticipated delivery date.

Please keep in mind that this virtual proof is not a printed sample of your artwork on our product. The size and placement of the artwork may vary from this proof when actually printed on the product. Carefully review the attached proof for verification of copy & layout.

Due to inherent technical differences in color monitors, the imprint colors and product colors depicted in the attached proof will not resemble those in the final product. We make every effort to match requested custom colors, but cannot guarantee a 100% exact match. Imprints are applied using pad or screen inks. These inks are hand mixed as close as possible to the requested color but may vary 2 to 4 shades. For this reason an exact PMS match cannot be guaranteed. Your order is ON HOLD until we receive an approval from you in reference to your artwork.