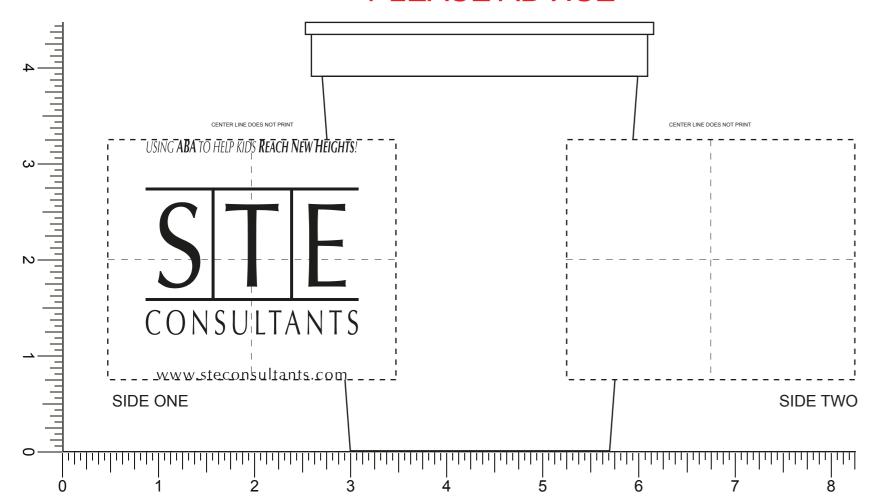

Order#: 120271

Product: Cool Color Cup - 16oz - Frost to Orange

Item #: 1116-303669

Imprint Method: Screen Print on the Side 1 - White

## BLACK IMPRINT IS RECOMMENDED PLEASE ADVISE

## **eProof**

Template Shown at 100% Border Does Not Print Imprint Area: 3" W x 2 1/2" H / side

NOTE: Artwork was sized to fit our imprint area. Industry standard allows 1/16" movement in any direction

Image Not To Size For Reference Only