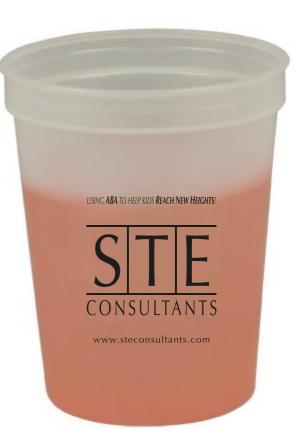

Order#: 120271

Product: Cool Color Cup - 16oz - Frost to Orange

Item #: 1116-303669

Imprint Method: Screen Print on the Side 1 - White

It is imperative that you view your e-proof and submit your approval and/or changes promptly to maintain your anticipated delivery date.

Please keep in mind that this virtual proof is not a printed sample of your artwork on our product. The size and placement of the artwork may vary from this proof when actually printed on the product. Carefully review the attached proof for verification of copy & layout.

Due to inherent technical differences in color monitors, the imprint colors and product colors depicted in the attached proof will not resemble those in the final product. We make every effort to match requested custom colors, but cannot guarantee a 100% exact match. Imprints are applied using pad or screen inks. These inks are hand mixed as close as possible to the requested color but may vary 2 to 4 shades. For this reason an exact PMS match cannot be guaranteed. Your order is ON HOLD until we receive an approval from you in reference to your artwork.