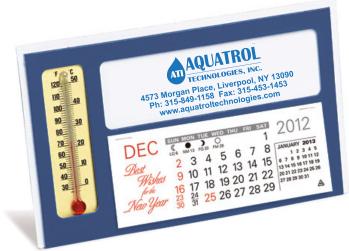

CAREFULLY REVIEW THE ARTWORK ATTACHED.

Order#: 120264

**Product:** Window/Thermometer Desk Calendar - Blue

Item #: 1221-301878

Imprint Method: Pad Print on the Front Window - Black

Actual Size of Imprint **Dotted Lines Do Not Print** 

3-3/4 x 1in.

4573 Morgan Place, Liverpool, NY 13090 Ph: 315-849-1158 Fax: 315-453-1453 www.aquatroltechnologies.com

NOTE: Company name removed to make logo and contact info larger.

Image Not To Size For Reference Only