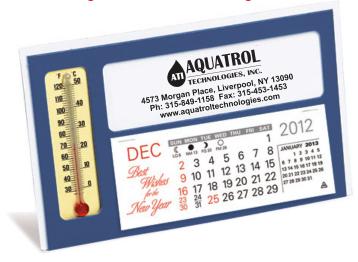

## PLEASE INDICATE OPTION 1 OR 2 IN COMMENT BOX AREA WHEN APPROVING.

Actual Size of Imprint **Dotted Lines Do Not Print** 

**OPTION 1 OPTION 2** 3-3/4 x 1in.

**AQUATROL TECHNOLOGIES, INC** 4573 Morgan Place, Liverpool, NY 13090 Ph: 315-849-1158 Fax: 315-453-1453 www.aquatroltechnologies.com

4573 Morgan Place, Liverpool, NY 13090 Ph: 315-849-1158 Fax: 315-453-1453 www.aquatroltechnologies.com

NOTE: Company name removed to make logo and contact info larger.

Image Not To Size For Reference Only