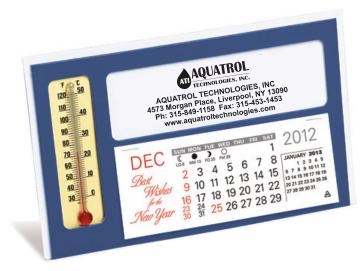

CAREFULLY REVIEW THE ARTWORK ATTACHED.

Order#: 120264

**Product:** Window/Thermometer Desk Calendar - Blue

Item #: 1221-301878

Imprint Method: Pad Print on the Front Window - Black

## PLEASE INDICATE OPTION 1 OR 2 IN COMMENT BOX AREA WHEN APPROVING.

Actual Size of Imprint **Dotted Lines Do Not Print** 

**OPTION 1 OPTION 2** 3-3/4 x 1in.

**AQUATROL TECHNOLOGIES, INC** 4573 Morgan Place, Liverpool, NY 13090 Ph: 315-849-1158 Fax: 315-453-1453 www.aquatroltechnologies.com