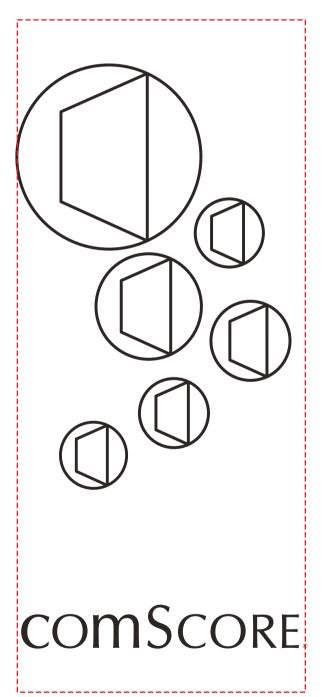

Order#: 120254 Product: Bottle/Gift Non-Woven Tote - Red Item #: 1097-305083 Imprint Method: Screen Print on the Front - Silver 877

\_\_\_\_\_

## Actual Size of Imprint **Dotted Lines Do Not Print**

3"w x 7"h on front