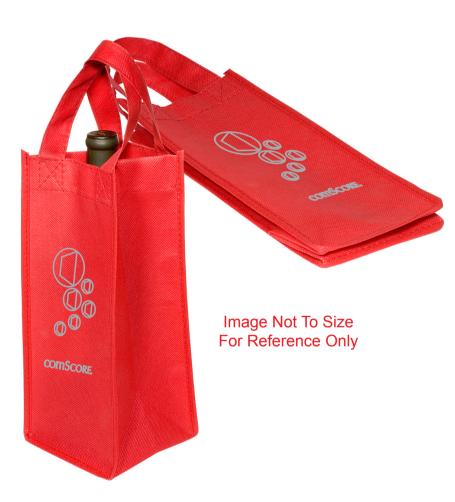

Order#: 120254 Product: Bottle/Gift Non-Woven Tote - Red Item #: 1097-305083 Imprint Method: Screen Print on the Front - Silver 877

\_\_\_\_\_

## Actual Size of Imprint **Dotted Lines Do Not Print**

3"w x 7"h on front

It is imperative that you view your e-proof and submit your approval and/or changes promptly to maintain your anticipated delivery date.

Please keep in mind that this virtual proof is not a printed sample of your artwork on our product. The size and placement of the artwork may vary from this proof when actually printed on the product. Carefully review the attached proof for verification of copy & layout.