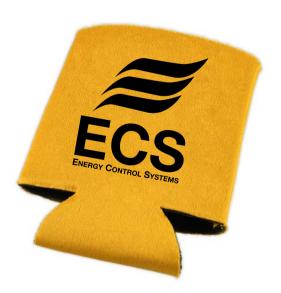

CAREFULLY REVIEW THE ARTWORK ATTACHED.

Order#: 120234

**Product:** Budget Pocket Can Holder - Yellow

Item #: 1116-303157

Imprint Method: Screen Print on the Front & Back - Reflex Blue

## **PLEASE INDICATE OPTION 1 OR 2** IN COMMENT BOX WHEN APPROVING.

Actual Size of Imprint **Dotted Lines Do Not Print** 2 3/4"H x 2 3/4" W

**BACK FRONT OPTION 1 OPTION 2** 

Image Not To Size For Reference Only