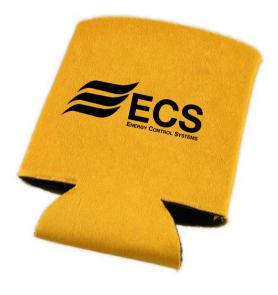

CAREFULLY REVIEW THE ARTWORK ATTACHED.

Order#: 120234

**Product:** Budget Pocket Can Holder - Yellow

Item #: 1116-303157

Imprint Method: Screen Print on the Front & Back - Reflex Blue

## **PLEASE INDICATE OPTION 1 OR 2** IN COMMENT BOX WHEN APPROVING.

Actual Size of Imprint **Dotted Lines Do Not Print** 2 3/4"H x 2 3/4" W

**BACK FRONT OPTION 1 OPTION 2** 

Image Not To Size For Reference Only