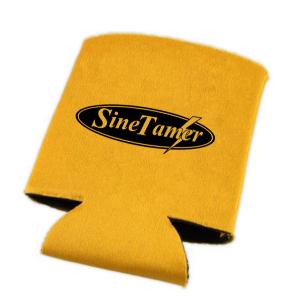

CAREFULLY REVIEW THE ARTWORK ATTACHED.

Order#: 120234

**Product:** Budget Pocket Can Holder - Yellow

Item #: 1116-303157

Imprint Method: Screen Print on the Front & Back - Reflex Blue

## **PLEASE INDICATE OPTION 1 OR 2** IN COMMENT BOX WHEN APPROVING.

Actual Size of Imprint **Dotted Lines Do Not Print** 2 3/4"H x 2 3/4" W

**BACK FRONT OPTION 1 OPTION 2** 

Image Not To Size For Reference Only