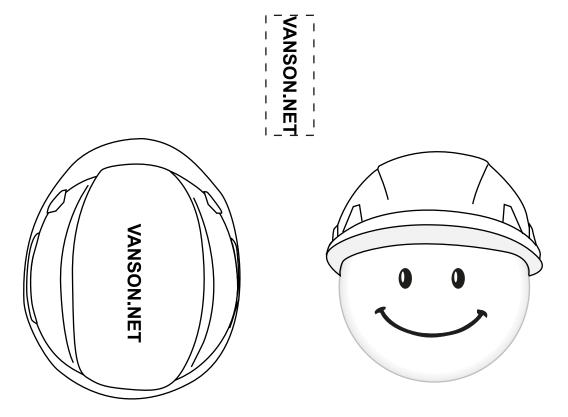

CAREFULLY REVIEW THE ARTWORK ATTACHED.

Order#: 120245

**Product:** Hard Hat Mad Cap Stress Reliever

**Item #**: 1008-304742

Imprint Method: Pad Print on the Top of Hat - Blue 286

## Imprint Area 1-1/4" x 5/8" top of hat