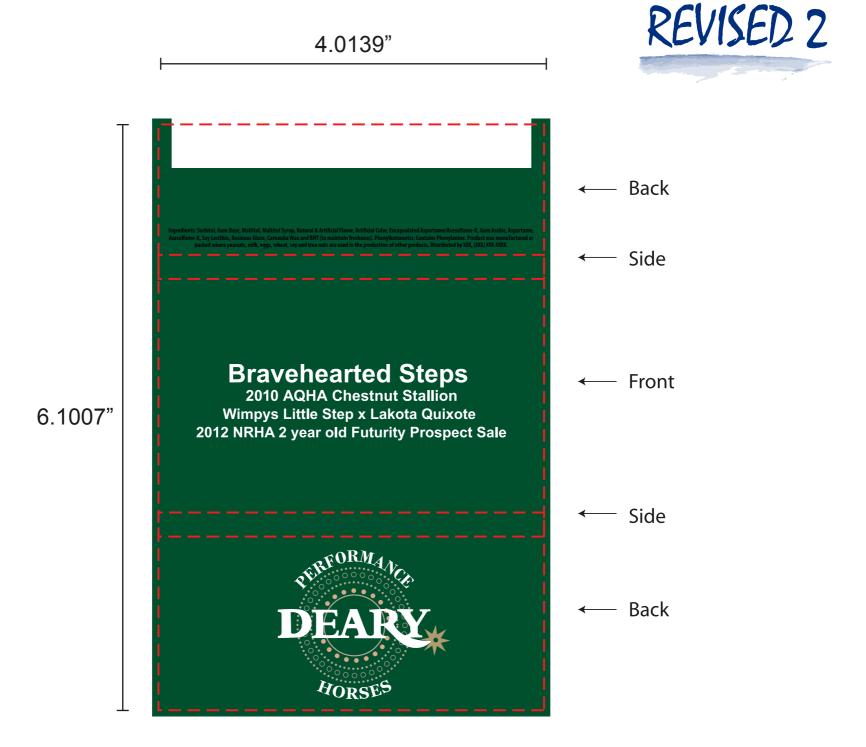

Order#: 120237 Product: Gum Pack Item #: 1303-301599 Imprint Method: 4 Color Process on the Sleeve