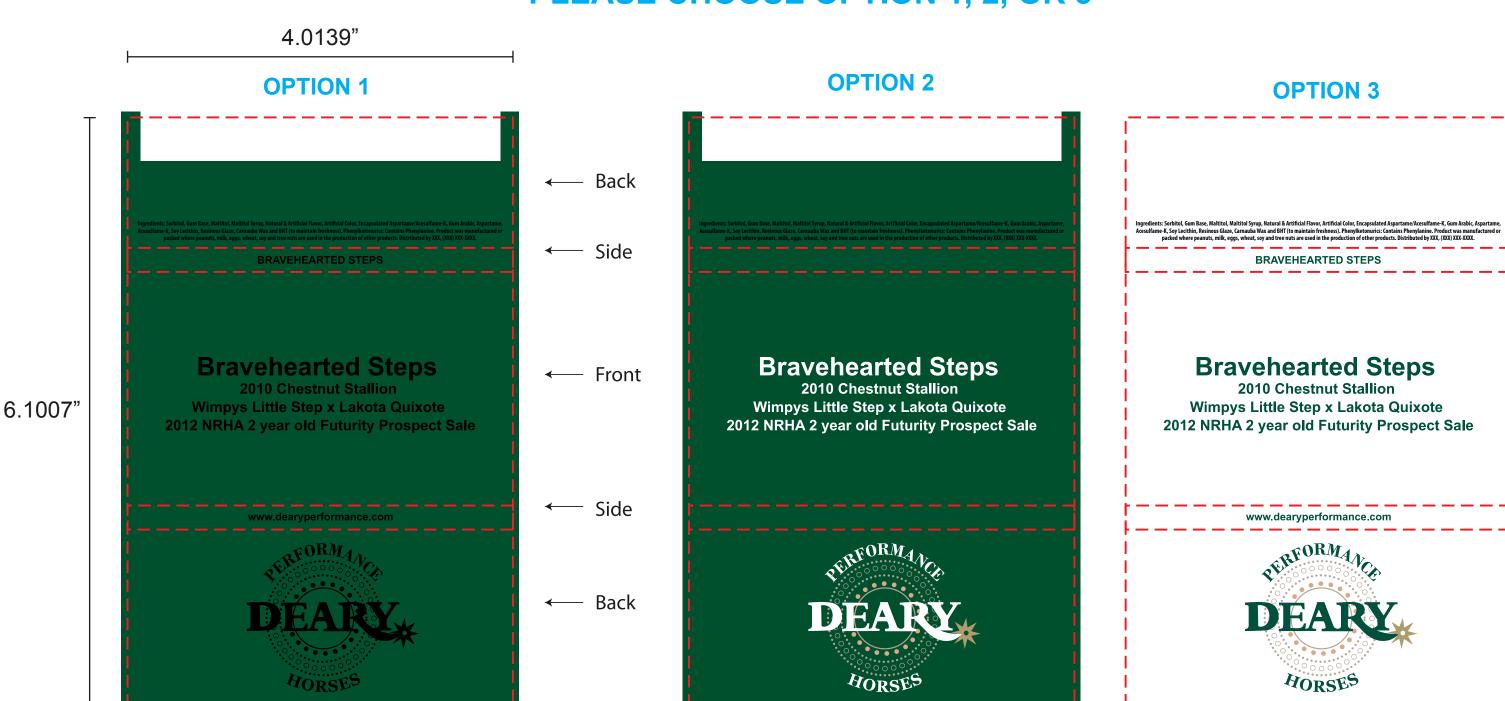

CAREFULLY REVIEW THE ARTWORK ATTACHED.

Order#: 120237 **Product:** Gum Pack Item #: 1303-301599

Imprint Method: 4 Color Process on the Sleeve

## PLEASE CHOOSE OPTION 1, 2, OR 3