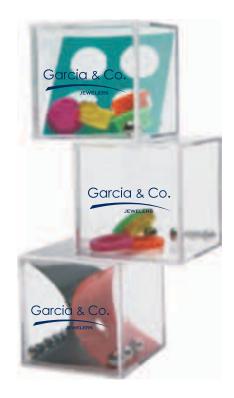

Order#: 12239 Product: Assorted Style Cube Puzzles Item #: 1280-301067 Imprint Method: Screen Print on the Cube - Dark Blue 282

Actual size of PMS Dark Blue 282 C on the 1.5" Assorted style Cube Games. Note: Small text may fill in slightly during printing.