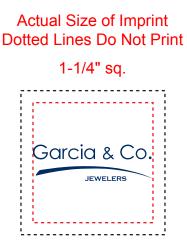

Order#: 12239 Product: Assorted Style Cube Puzzles Item #: 1280-301067 Imprint Method: Screen Print on the Cube - Dark Blue 282

Actual size of PMS Dark Blue 282 C on the 1.5" Assorted style Cube Games. Note: Small text may fill in slightly during printing.