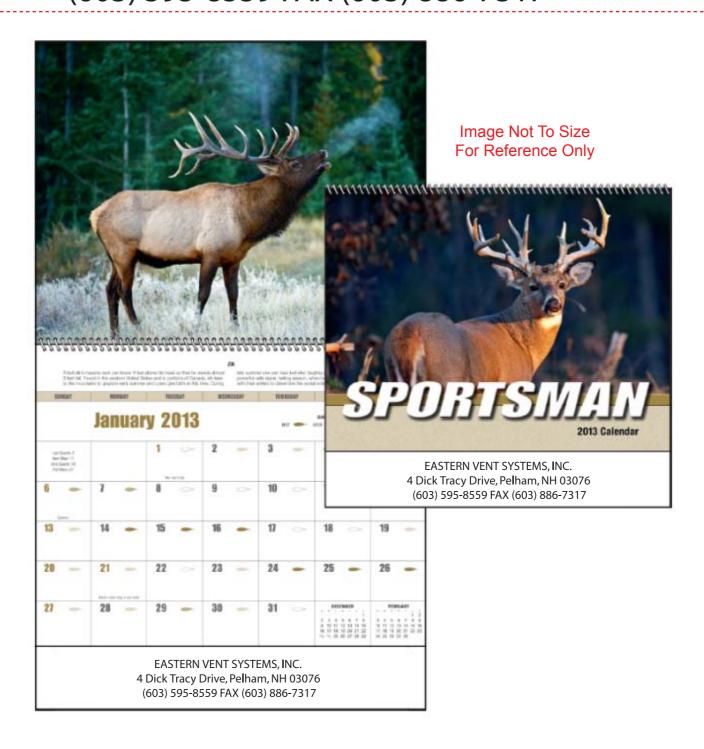

**Product:** Sportsman Wall Calendar

**Item #**: 1146-102032

Imprint Method: Offset on the Drop Ad - Black

Actual Size of Imprint
Dotted Lines Do Not Print

9-1/2"w x 1-1/4"h

## EASTERN VENT SYSTEMS, INC. 4 Dick Tracy Drive, Pelham, NH 03076 (603) 595-8559 FAX (603) 886-7317