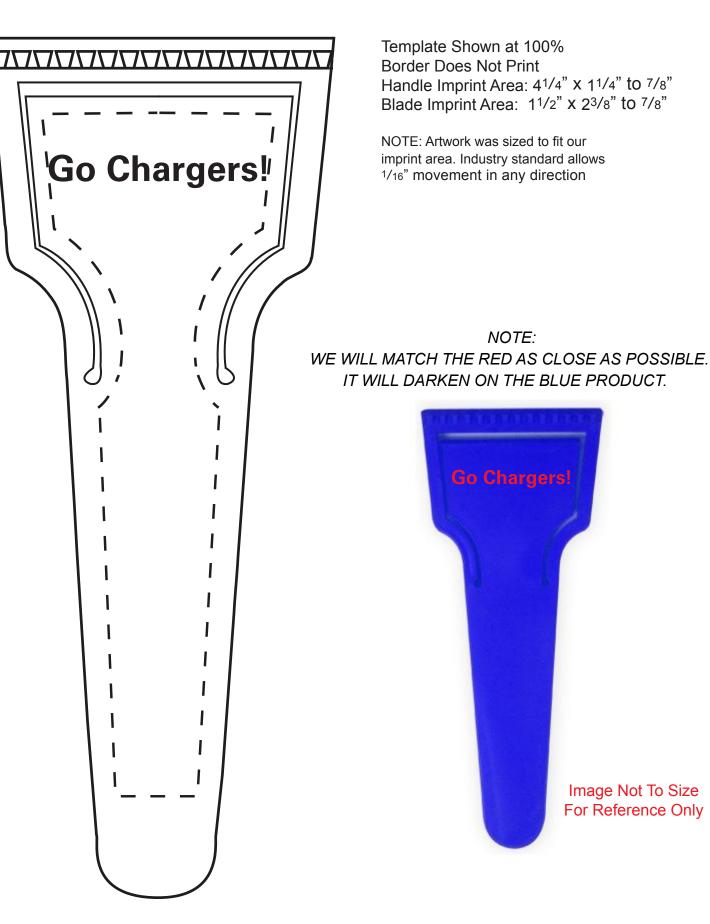

| Order#:         | 120229                             |
|-----------------|------------------------------------|
| Product:        | Dual Blade Ice Scraper (9") - Blue |
| ltem #:         | 1116-107162                        |
| Imprint Method: | Silk Screen on the Blade - Red 186 |

\*\*\*IMPORTANT INFORMATION\*\*\* (PLEASE READ)

Please proof carefully for spelling errors, omissions, and layout accuracy. It is your responsibility to correct any errors. Garrett Specialties assumes no responsibility for errors after a proof has been authorized to print. Please note changes or revisions to your proof from your original instructions may cause revision in your ship date. Delays in paper proof approval also may require a change in your schedule ship dates. Occasionally, some fax machines may distort the image. Please pay close attention to numbers.

It is imperative that you view your e-proof and submit your approval and/or changes promptly to maintain your anticipated delivery date.

Please keep in mind that this virtual proof is not a printed sample of your artwork on our product. The size and placement of the artwork may vary from this proof when actually printed on the product. Carefully review the attached proof for verification of copy & layout.

Due to inherent technical differences in color monitors, the imprint colors and product colors depicted in the attached proof will not resemble those in the final product. We make every effort to match requested custom colors, but cannot guarantee a 100% exact match. Imprints are applied using pad or screen inks. These inks are hand mixed as close as possible to the requested color but may vary 2 to 4 shades. For this reason an exact PMS match cannot be guaranteed. Your order is ON HOLD until we receive an approval from you in reference to your artwork.