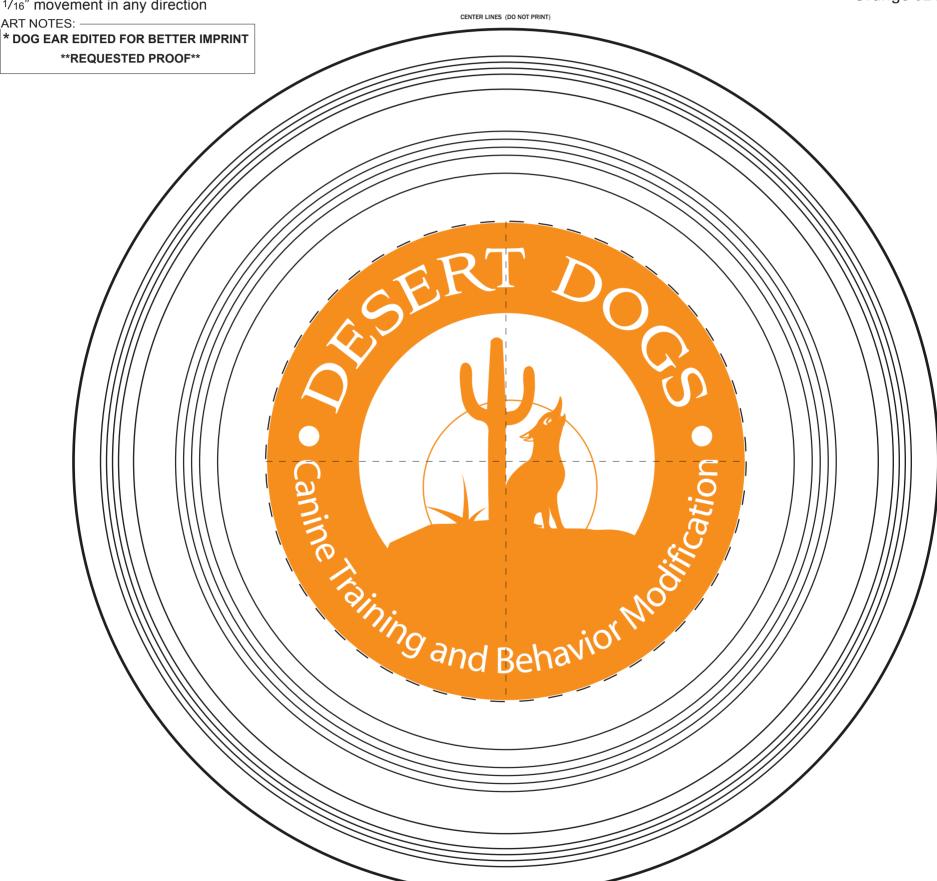

**Product:** Dog Safe Flyer - White

**Item #**: 1116-303285

Imprint Method: Screen Print on the Top of Flyer

- Orange 021

Template Shown at 80% **Border Does Not Print** Imprint Area: 5" Diameter

NOTE: Artwork was sized to fit our imprint area. Industry standard allows 1/16" movement in any direction