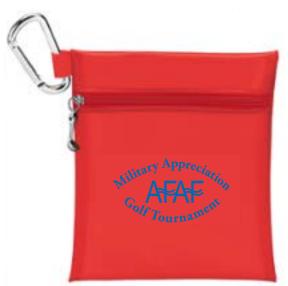

CAREFULLY REVIEW THE ARTWORK ATTACHED.

Order#: 120224

Product: Large Tee Pouch - Red

Item #: 1109-104456

Imprint Method: Screen Print on the Front of Pouch - Blue 293

# PLEASE INDICATE OPTION 1 OR 2 IN COMMENT BOX WHEN APPROVING.

Actual Size of Imprint
Dotted Lines Do Not Print
3-1/8"w x 1-7/8"h

#### **OPTION 1**