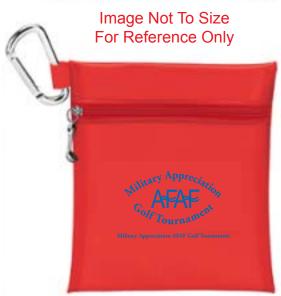

CAREFULLY REVIEW THE ARTWORK ATTACHED.

Order#: 120224

Product: Large Tee Pouch - Red

Item #: 1109-104456

Imprint Method: Screen Print on the Front of Pouch - Blue 293

# PLEASE INDICATE OPTION 1 OR 2 IN COMMENT BOX WHEN APPROVING.

Actual Size of Imprint
Dotted Lines Do Not Print
3-1/8"w x 1-7/8"h

#### **OPTION 2**