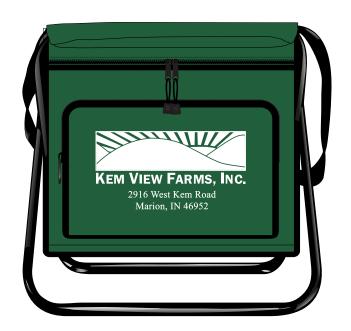

Imprint Area: 8 x 4 Heat Transfer Minimum Pt. Size: 8 pt. Minimum Line Wt: 1.5 pos/2 neg Halftones Not Available Order#:120218Product:Koozie Deluxe Chair Kooler - Hunter GreenItem #:1086-100316Imprint Method:HeatTransfer on the Front Pocket - Athletic Gold 116, Black, Forest Green 343, Kelly Green 348

## PLEASE INDICATE OPTION 1, 2, 3 OR 4 IN COMMENT BOX AREA WHEN APPROVING.

NOTE: THE GREEN COLORS WILL NOT SHOW WELL ON THE GREEN PRODUCT. PLEASE ADVISE.