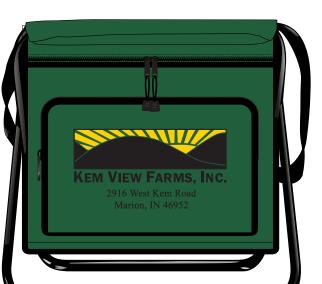

Imprint Area: 8 x 4 Heat Transfer Minimum Pt. Size: 8 pt. Minimum Line Wt: 1.5 pos/2 neg Halftones Not Available Order#:120218Product:Koozie Deluxe Chair Kooler - Hunter GreenItem #:1086-100316Imprint Method:HeatTransfer on the Front Pocket - Athletic Gold 116, Black, Forest Green 343, Kelly Green 348

## **OPTION 1**

Background represents color of bag.

Image Not To Size For Reference Only **OPTION 2** 