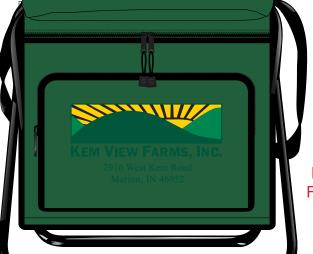

Imprint Area: 8 x 4 Heat Transfer Minimum Pt. Size: 8 pt. Minimum Line Wt: 1.5 pos/2 neg Halftones Not Available Order#:120218Product:Koozie Deluxe Chair Kooler - Hunter GreenItem #:1086-100316Imprint Method:HeatTransfer on the Front Pocket - Athletic Gold 116, Black, Forest Green 343, Kelly Green 348

## **OPTION 1**

Background represents color of bag.

Image Not To Size For Reference Only **OPTION 2** 