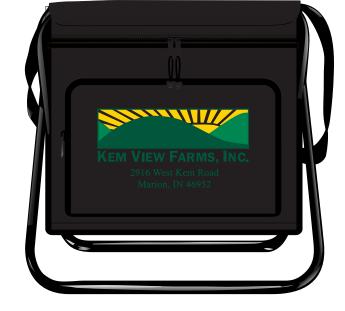

Imprint Area: 8 x 4 Heat Transfer Minimum Pt. Size: 8 pt. Minimum Line Wt: 1.5 pos/2 neg Halftones Not Available Order#:120218Product:Koozie Deluxe Chair Kooler - Hunter GreenItem #:1086-100316Imprint Method:HeatTransfer on the Front Pocket - Athletic Gold 116, Black, Forest Green 343, Kelly Green 348

## PLEASE INDICATE OPTION 1, 2, 3 OR 4 IN COMMENT BOX AREA WHEN APPROVING.

NOTE: THE GREEN COLORS WILL NOT SHOW WELL ON THE GREEN PRODUCT. PLEASE ADVISE.