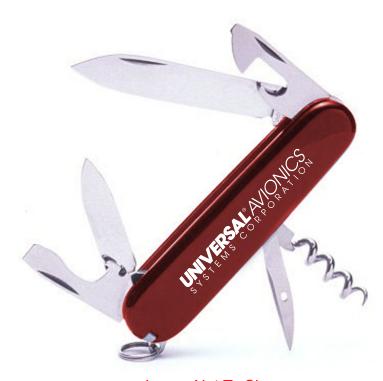

**Order#**: 120212

**Product:** Spartan Swiss Army Knife - Red

Item #: 1032-102750

Imprint Method: Pad Print on the Front - White

Actual Size of Imprint
Dotted Lines Do Not Print

Front - 3/8"H x 2 1/2"L

UNIVERSAL® AVIONICS

Image Not To Size For Reference Only