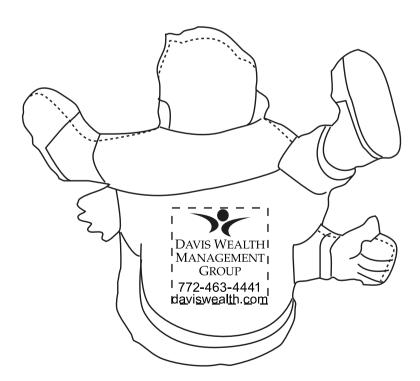

## **OPTION 2**

Imprint Area 1" x 1" back

Small text has been arranged and edited to meet printing standards.