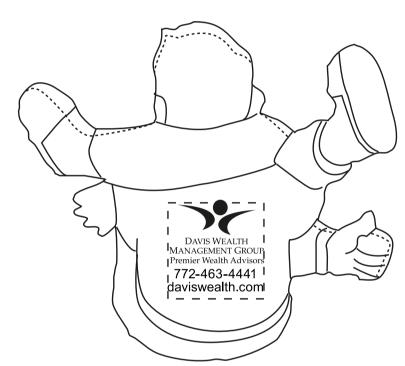

## OPTION 1

**Imprint Area** 1" x 1" back

Small areas in text may fill in and may not be legible.