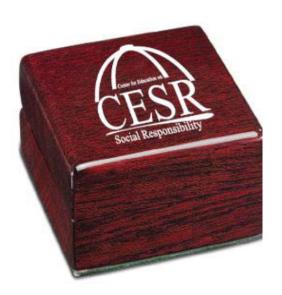

## **Explorer Executive Compass - Screen Print**

Order Number: 120198 Item Number: 1029-105772 Product Color: Wood Imprint Color: White

## Image is for Reference Only. Not Actual Size.