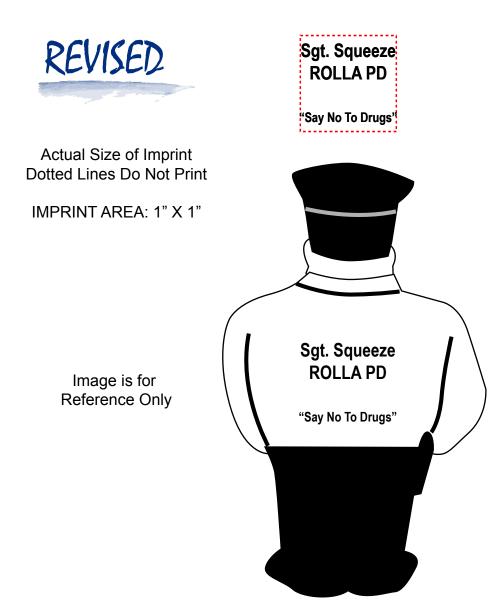

Order#: 120196

**Product**: Policeman Stress Reliever

<u>Item #</u>: 1008304708

Imprint Method: Pad Print in Black

Your order is ON HOLD until we receive an approval from you in reference to your artwork.