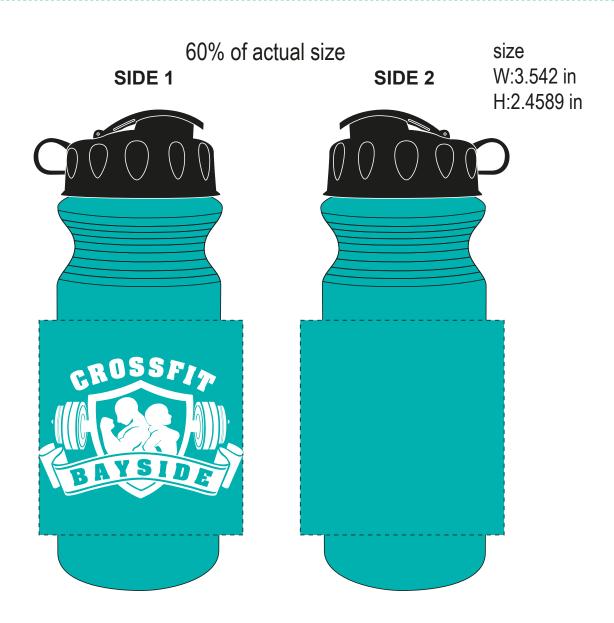

**Order#**: 120190

Product: Eco Fresh Lite Sports Bottle 21 oz - Aqua

Item #: 1206-103767

Imprint Method: Screen Print on the Front - White

## \*\*\*IMPORTANT INFORMATION\*\*\* (PLEASE READ)

Please proof carefully for spelling errors, omissions, and layout accuracy. It is your responsibility to correct any errors. Garrett Specialties assumes no responsibility for errors after a proof has been authorized to print. Please note changes or revisions to your proof from your original instructions may cause revision in your ship date. Delays in paper proof approval also may require a change in your schedule ship dates. Occasionally, some fax machines may distort the image. Please pay close attention to numbers.

It is imperative that you view your e-proof and submit your approval and/or changes promptly to maintain your anticipated delivery date.

Please keep in mind that this virtual proof is not a printed sample of your artwork on our product. The size and placement of the artwork may vary from this proof when actually printed on the product. Carefully review the attached proof for verification of copy & layout.