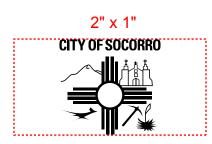

Order#: 120188 Product: Shuttle Bus Stress Ball Item #: 1008-100942 Imprint Method: Pad Print on the OnTop - Royal Blue 2748

## \*\*\*PLEASE VERIFY ALL ARTWORK IS CORRECT!\*\*\*

Disclaimer: Imprint color is based off our Stock Royal Blue (PMS 2748 C)

## 200% CITY OF SOCORRO