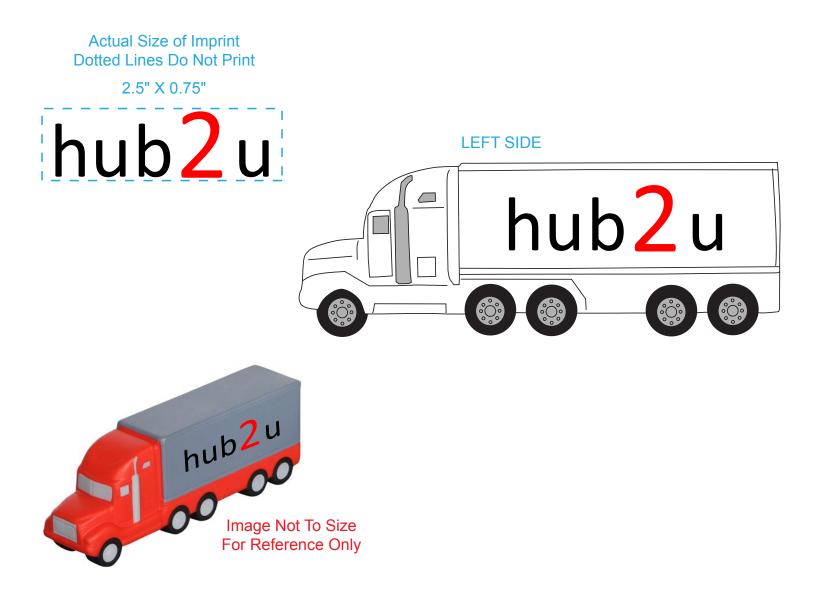

Order#:120182Product:SemiTruck Stress Ball - RedItem #:1008-100941Imprint Method:Pad Print on the First Side - Black & Red 486