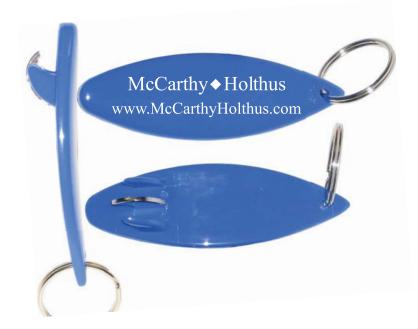

Order#: 119356 Product: Surfboard Bottle Opener - Blue Item #: 1014-100143 Imprint Method: Pad print on the Top - White

## McCarthy Holthus www.McCarthyHolthus.com