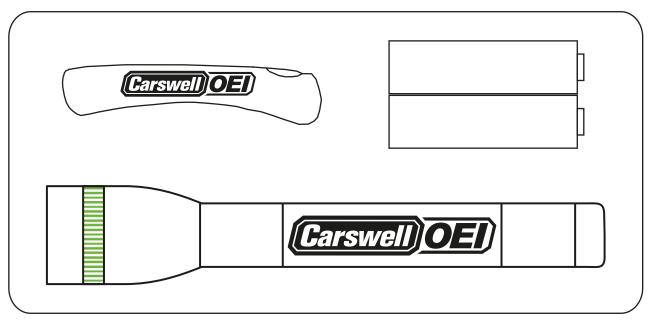

Order#: 120163 Product: Mini Maglite/Lockback Pocket Knife Item #: 1032-100424 Imprint Method: Laser engraved on the Barrel-Laser Engraved

Actual Size of Imprint Dotted Lines Do Not Print

5/16"H x 1 1/2"L

1/2"H x 2 1/4"L