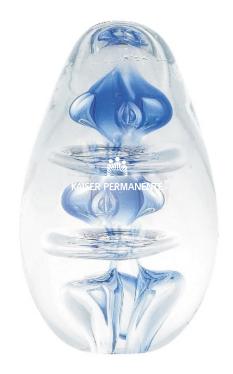

Customer Service E-mail: service@garrettspecialties.com

**Order#**: 120171

**Product:** Atom Art Glass Item #: 1091-100037

Imprint Method: Sand Carved on the Front-Sand Carved