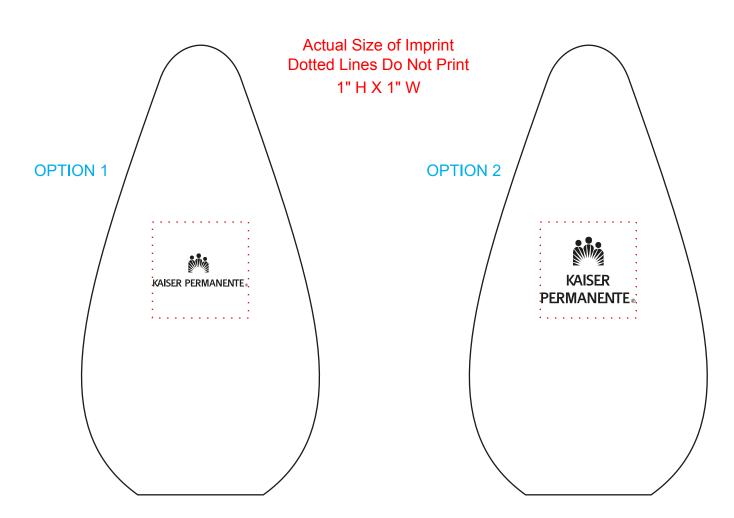

**eProof** 

a promotional product company

2 Split Rock Drive Suite 11, Cherry Hill, NJ 08003 Telephone: 1-856 424-4818 or 1-800 320-1510

Fax: 1-856 424-5269

Hours of Operation: 9:00 - 5:30 pm Eastern, M - F

Customer Service E-mail: service@garrettspecialties.com

**Order#**: 120171

**Product:** Atom Art Glass Item #: 1091-100037

Imprint Method: Sand Carved on the Front-Sand Carved

## PLEASE INDICATE OPTION 1 OR 2 IN COMMENT BOX AREA WHEN APPROVING.





## \*\*\*IMPORTANT INFORMATION\*\*\* (PLEASE READ)

Please proof carefully for spelling errors, omissions, and layout accuracy. It is your responsibility to correct any errors. Garrett Specialties assumes no responsibility for errors after a proof has been authorized to print. Please note changes or revisions to your proof from your original instructions may cause revision in your ship date. Delays in paper proof approval also may require a change in your schedule ship dates. Occasionally, some fax machines may distort the image. Please pay close attention to numbers.

It is imperative that you view your e-proof and submit your approval and/or changes promptly to maintain your anticipated delivery date.

Please keep in mind that this virtual proof is not a printed sample of your artwork