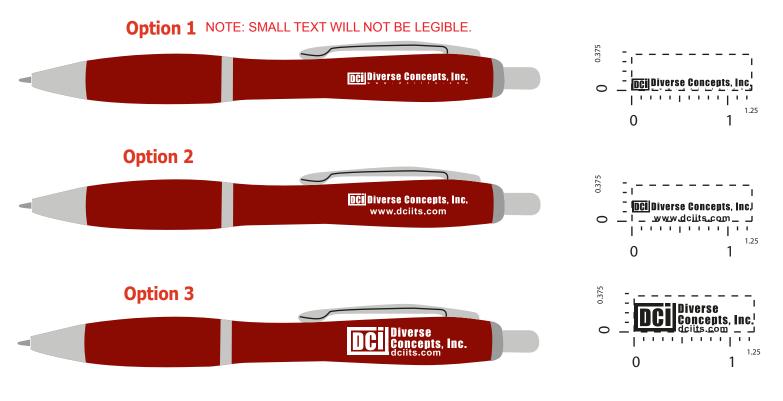

Order#: 120167 Product: Starlight Pen - Burgundy Item #: 1097-300723 Imprint Method: Pad Print on the Barrel - White

## PLEASE INDICATE OPTION 1, 2, OR 3 IN COMMENT BOX WHEN APPROVING.

"for measurement only logo will be imprinted center position on item (see template layout)" Artwork shown @ 100%

## Dotted line is for FPO (FOR POSITION ONLY) to show imprint area