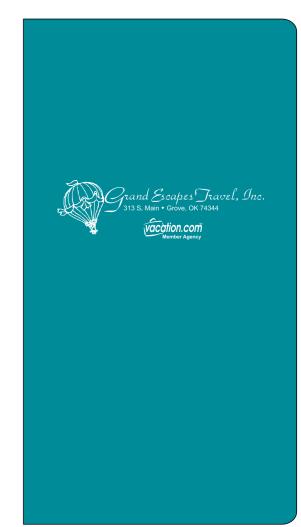

**Order#**: 120153

**Product:** Standard Document Case - Teal

**Item #**: 1206-303435

**Imprint Method**: Screen Print on the Front - White

Actual Size of Imprint
Dotted Lines Do Not Print
3 5/8" W x 7 5/8" H

## PLEASE INDICATE OPTION 1 OR 2 IN COMMENT BOX AREA.

OPTION 1 OPTION 2

60% of actual size

size W\_2.0132 in H\_7.6024 in

60% of actual size