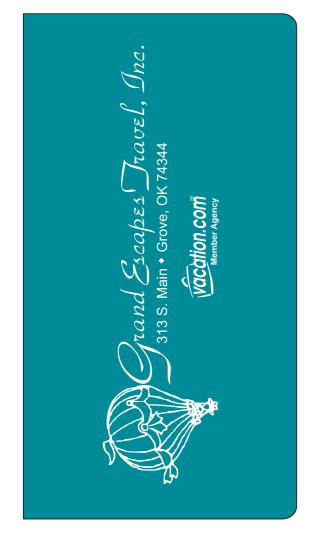

**Order#**: 120153

**Product:** Standard Document Case - Teal

**Item #**: 1206-303435

**Imprint Method**: Screen Print on the Front - White

Actual Size of Imprint
Dotted Lines Do Not Print
3 5/8" W x 7 5/8" H

## PLEASE INDICATE OPTION 1 OR 2 IN COMMENT BOX AREA.

OPTION 1 OPTION 2

60% of actual size

size W\_2.0132 in H\_7.6024 in

60% of actual size