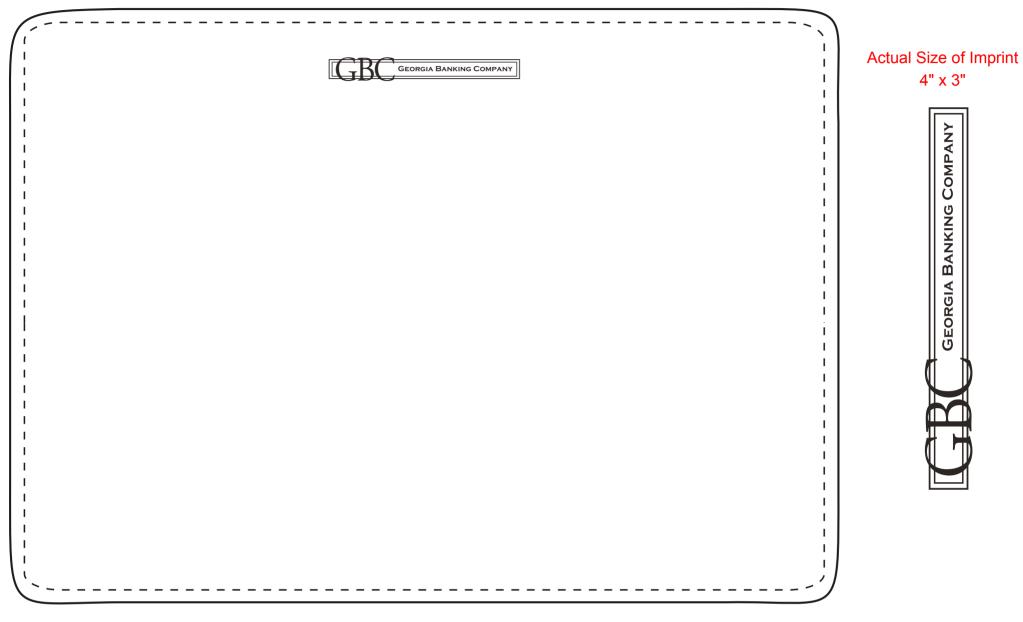

**Order#:** 120152 **Product:** Board of Directors Placemat - Black Item #: 1041-107069 Imprint Method: Debossed on the Front

## **PLEASE INDICATE OPTION 1 OR OPTION 2 (RECOMMENDED)** IN COMMENT BOX AREA WHEN APPROVING.

**OPTION 1** 

Item shown at 50%

|   |                             | ١                                 |
|---|-----------------------------|-----------------------------------|
| ( | GBC GEORGIA BANKING COMPANY | Actual Size of Imprint<br>4" x 3" |
|   |                             |                                   |

Item shown at 50%