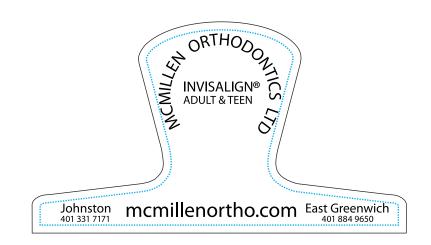

**Order#:** 120148

**Product:** Original Screen Sweep - Yellow

Item #: 1098-100288

Imprint Method: Pad Print on the Blade & Handle - Red 186

**Imprint Area:** Handle: 1 ½"H x 1"W Blade: 1/4"H x 3 11/16"W