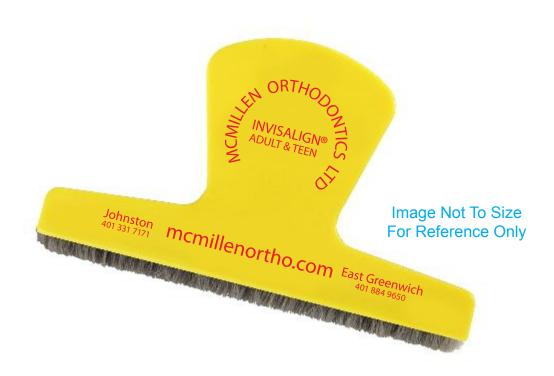

**Order#:** 120148

**Product:** Original Screen Sweep - Yellow

Item #: 1098-100288

Imprint Method: Pad Print on the Blade & Handle - Red 186

**Imprint Area:** Handle: 1 ½"H x 1"W Blade: 1/4"H x 3 11/16"W

It is imperative that you view your e-proof and submit your approval and/or changes promptly to maintain your anticipated delivery date.

Please keep in mind that this virtual proof is not a printed sample of your artwork on our product. The size and placement of the artwork may vary from this proof when actually printed on the product. Carefully review the attached proof for verification of copy & layout.