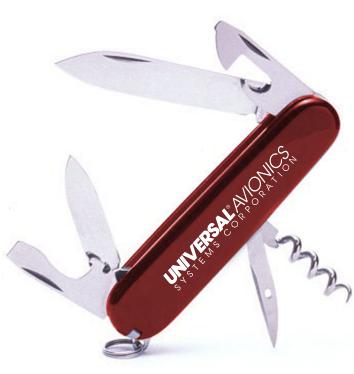

CAREFULLY REVIEW THE ARTWORK ATTACHED.

Order#: 120146 Product: Spartan Swiss Army Knife - Red Item #: 1032-102750 Imprint Method: Pad Print on the Front - White

## REVISED

eProof

Actual Size of Imprint Dotted Lines Do Not Print

Front - 3/8"H x 2 1/2"L

Image Not To Size For Reference Only