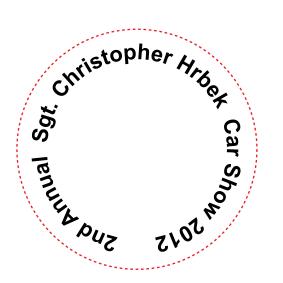

Order#: 120143 Product: Tire Stress Ball **Item #:** 1206-104910 Imprint Method: Pad Print on the Around Tire-Front - White

Actual Size of Imprint **Dotted Lines Do Not Print** 5 5/8" w x 1/4" h

## 2nd Annual Sgt. Christopher Hrbek Car Show 2012

Image Not To Size For Reference Only