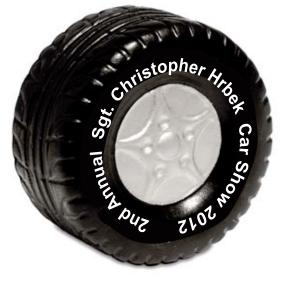

Order#: 120143 Product: Tire Stress Ball **Item #:** 1206-104910 Imprint Method: Pad Print on the Around Tire-Front - White

Actual Size of Imprint **Dotted Lines Do Not Print** 5 5/8" w x 1/4" h

## 2nd Annual Sgt. Christopher Hrbek Car Show 2012

Image Not To Size For Reference Only