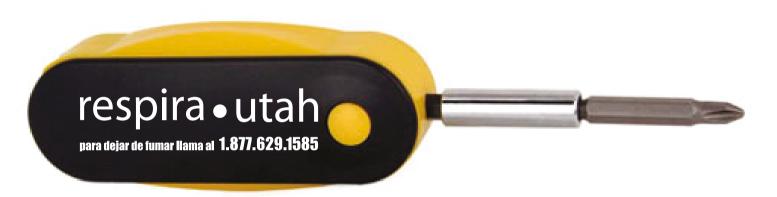

**Order#**: 120140

Product: Screwdriver 10 in 1 Set

Item #: 1205-104232

Imprint Method: Screen Print on the One Side (Black Surface) - Bright White

Imprint area: 1"H x 2.5"W

Quantity: 1200

Print at 0.6558"H x 2.4814"W