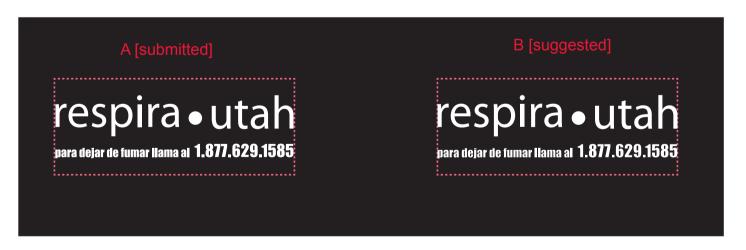

## NOTE:

Art issues. See the suggested layout. Please advise of changes or approval of A or B.

Art at 100%

Dotted line shows imprint area and will not print.

This art proof shows the approximate size, color and placement of the art imprint relative to the size of the item.