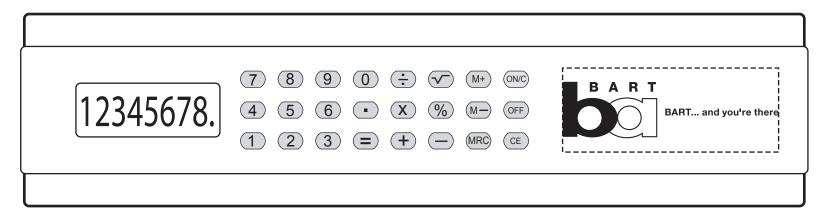

<u>Order#</u>: 120139 <u>Product</u>: Calculator Ruler <u>Item #</u>: 1056-102782 <u>Imprint Method</u>: Pad Print - Navy Blue

Actual Size of Imprint Dotted Lines Do Not Print 2.25" x .875"