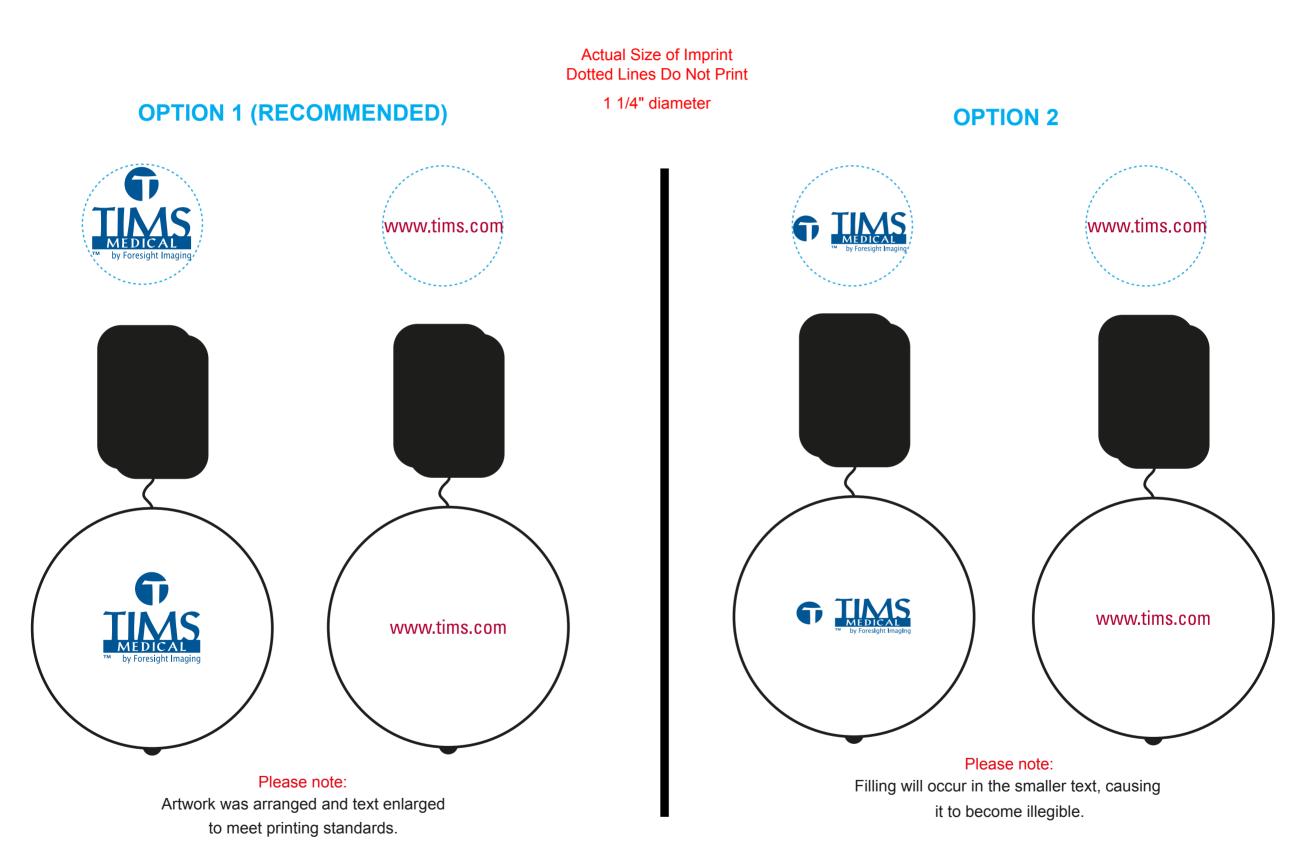

2 Split Rock Drive Suite 11, Cherry Hill, NJ 08003 **Telephone:** 1-856 424-4818 or 1-800 320-1510 **Fax:** 1-856 424-5269 **Hours of Operation:** 9:00 - 5:30 pm Eastern, M - F

Customer Service E-mail: service@garrettspecialties.com

## eProof

Order#:120138Product:Bounce Back Ball - WhiteItem #:1279-107160Imprint Method:Pad Print on the Front & Back - Dark Blue 294 & Maroon 201

\_\_\_\_\_

## PLEASE INDICATE OPTION 1 OR 2 IN COMMENT BOX AREA WHEN APPROVING.



## \*\*\*IMPORTANT INFORMATION\*\*\* (PLEASE READ)

Please proof carefully for spelling errors, omissions, and layout accuracy. It is your responsibility to correct any errors. Garrett Specialties assumes no responsibility for errors after a proof has been authorized to print. Please note changes or revisions to your proof from your original instructions may cause revision in your ship date. Delays in paper proof approval also may require a change in your schedule ship dates. Occasionally, some fax machines may distort the image. Please pay close attention to numbers.

It is imperative that you view your e-proof and submit your approval and/or changes promptly to maintain your anticipated delivery date.

Please keep in mind that this virtual proof is not a printed sample of your artwork