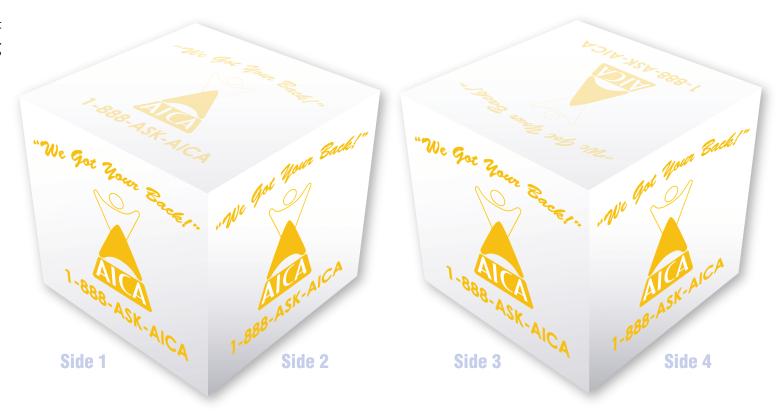

Order#: 120098

Product: BIC 2.38" x 2.38" x 2.38" Adhesive Cube

Item #: 1090-306828

Imprint Method: 4 Color Process on the Top Sheets & 1-4 Sides

## Sticky Notes

Verify Information: The top sheet has been made into a phantom. Please advise if correct as shown?

Thank you