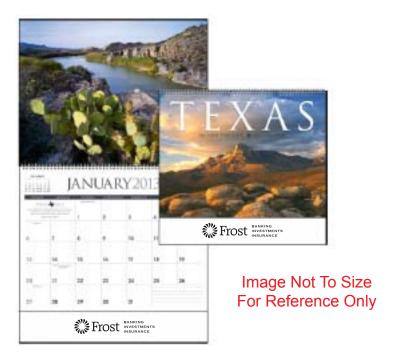

**Order#**: 120134

**Product:** Texas State Wall Calendar

Item #: 1146-106337

Imprint Method: Offset Print on the Drop Ad - Black

Actual Size of Imprint
Dotted Lines Do Not Print
9.5" x 1.25"