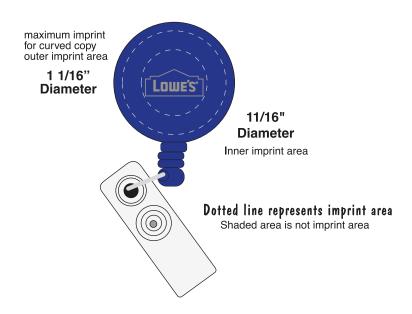

**Order#**: 120132

**Product:** Round Retractable Badge Holder - Translucent Blue

Item #: 1215-305387

Imprint Method: Pad Print on the Front - Metallic Silver 877

## 877 SILVER IMPRINT