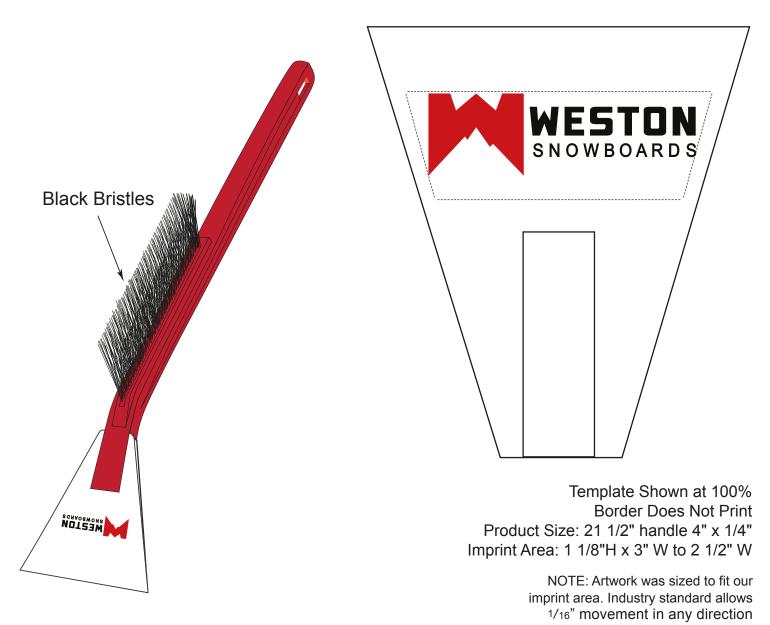

**Order#**: 120131

Product: Deluxe Ice Scraper Snowbrush - Blade: Clear, Handle: Red

**Item #**: 1116-100056

Imprint Method: Screen Print on the Blade only - Black & Red 186

## \*\*\*IMPORTANT INFORMATION\*\*\* (PLEASE READ)

Please proof carefully for spelling errors, omissions, and layout accuracy. It is your responsibility to correct any errors. Garrett Specialties assumes no responsibility for errors after a proof has been authorized to print. Please note changes or revisions to your proof from your original instructions may cause revision in your ship date. Delays in paper proof approval also may require a change in your schedule ship dates. Occasionally, some fax machines may distort the image. Please pay close attention to numbers.

It is imperative that you view your e-proof and submit your approval and/or changes promptly to maintain your anticipated delivery date.

Please keep in mind that this virtual proof is not a printed sample of your artwork on our product. The size and placement of the artwork may vary from this proof when actually printed on the product. Carefully review the attached proof for verification of copy & layout.

Due to inherent technical differences in color monitors, the imprint colors and product colors depicted in the attached proof will not resemble those in the final product. We make every effort to match requested custom colors, but cannot guarantee a 100% exact match. Imprints are applied using pad or screen inks. These inks are hand mixed as close as possible to the requested color but may vary 2 to 4 shades. For this reason an exact PMS match cannot be guaranteed. Your order is ON HOLD until we receive an approval from you in reference to your artwork.