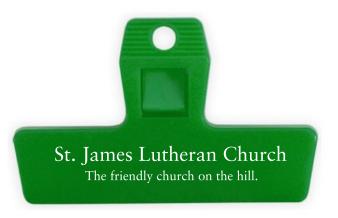

## **OPTION 2**

St. James Lutheran Church The friendly church on the hill.

Image Not To Size For Reference Only