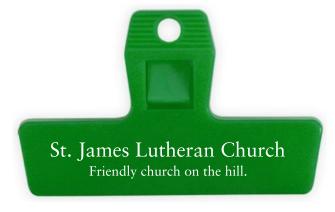

y date, here is a copy of your artwork so you can see what we are sending to the manufacturer to be printed. Immediate approval is required in order to maintain the supplier's production schedule.

CAREFULLY REVIEW THE ARTWORK ATTACHED.

Order#: 120126

Product: Mini Bag Clip with Magnet - 2" - Green

**Item #**: 1116-303218

Imprint Method: Pad Print on the Front - White



Template Shown at 100% **Border Does Not Print** Product Size: 2 7/16" W x 1 1/2" H Imprint Area: 7/16" W x 2" H

NOTE: Artwork was sized to fit our imprint area. Industry standard allows 1/16" movement in any direction

Actual Size of Imprint **Dotted Lines Do Not Print** 

## OPTION 1

St. James Lutheran Church Friendly church on the hill.

## **OPTION 2**

St. James Lutheran Church The friendly church on the hill.





Image Not To Size For Reference Only

## \*\*\*IMPORTANT INFORMATION\*\*\* (PLEASE READ)

Please proof carefully for spelling errors, omissions, and layout accuracy. It is your responsibility to correct any errors. Garrett Specialties assumes no responsibility for errors after a proof has been authorized to print. Please note changes or revisions to your proof from your original instructions may cause revision in your ship date. Delays in paper proof approval also may require a change in your schedule ship dates. Occasionally, some fax machines may distort the image. Please pay close attention to numbers.

It is imperative that you view your e-proof and submit your approval and/or changes promptly to maintain your anticipated delivery date.

Please keep in mind that this virtual proof