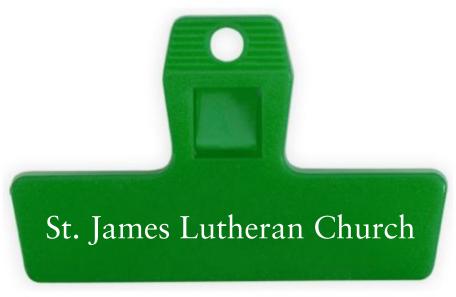

CAREFULLY REVIEW THE ARTWORK ATTACHED.

Order#: 120126

Product: Mini Bag Clip with Magnet - 2" - Green

**Item #**: 1116-303218

Imprint Method: Pad Print on the Front - White

Template Shown at 100% **Border Does Not Print** Product Size: 2 7/16" W x 1 1/2" H Imprint Area: 7/16" W x 2" H

NOTE: Artwork was sized to fit our imprint area. Industry standard allows 1/16" movement in any direction

Actual Size of Imprint **Dotted Lines Do Not Print** 

St. James Lutheran Church

Image Not To Size For Reference Only