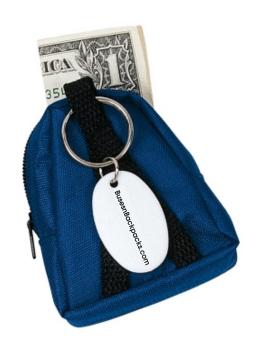

CAREFULLY REVIEW THE ARTWORK ATTACHED.

Order#: 120122

**Product:** Backpack Keychain - Blue

Item #: 1092-302114

Imprint Method: Screen Print on the On Disc - Black

Actual Size of Imprint **Dotted Lines Do Not Print** 

1-5/8" x 1" (on disc)

BusesnBackpacks.com

Image Not To Size For Reference Only