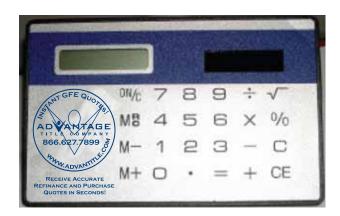

Order#: 120114

Product: Solar Credit Card Calculator - Silver

Item #: 1092-105270

Imprint Method: Screen Print on the On Calculator - Dark Blue 281

## **ACTUAL SIZE**

Small text may fill in.