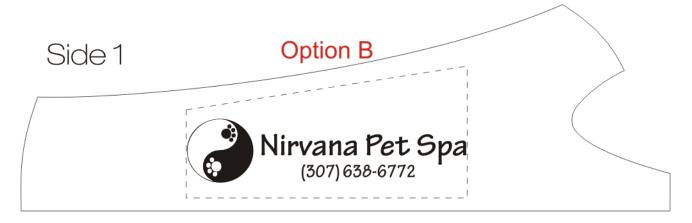

**Order#**: 120109

Product: Small Scoop-It Bowl™ - Light Grey

Item #: 1098-306075

Imprint Method: Pad Print on the Side 1 - Black

## PLEASE INDICATE OPTION A OR B IN COMMENT BOX AREA WHEN APPROVING.

## Image Size may Have Been Reduced For Proofing Purposes.