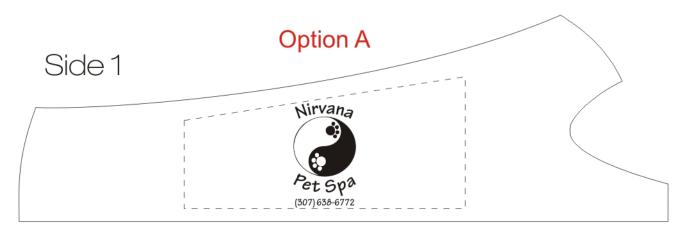

**Order#**: 120109

Product: Small Scoop-It Bowl™ - Light Grey

Item #: 1098-306075

Imprint Method: Pad Print on the Side 1 - Black

## PLEASE INDICATE OPTION A OR B IN COMMENT BOX AREA WHEN APPROVING.

## Image Size may Have Been Reduced For Proofing Purposes.