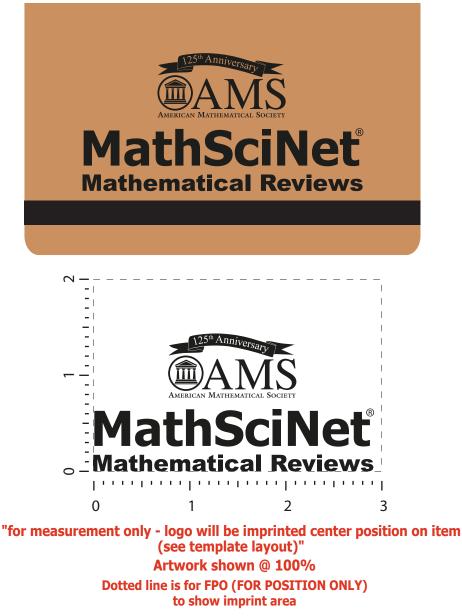

Order#:120107Product:Business Card Sticky Pack - NaturalItem #:1097-303660Imprint Method:Screen Print on the Front Side - Black

## \*\*\*IMPORTANT INFORMATION\*\*\* (PLEASE READ)

Please proof carefully for spelling errors, omissions, and layout accuracy. It is your responsibility to correct any errors. Garrett Specialties assumes no responsibility for errors after a proof has been authorized to print. Please note changes or revisions to your proof from your original instructions may cause revision in your ship date. Delays in paper proof approval also may require a change in your schedule ship dates. Occasionally, some fax machines may distort the image. Please pay close attention to numbers.

It is imperative that you view your e-proof and submit your approval and/or changes promptly to maintain your anticipated delivery date.

Please keep in mind that this virtual proof is not a printed sample of your artwork on our product. The size and placement of the artwork may vary from this proof when actually printed on the product. Carefully review the attached proof for verification of copy & layout.

Due to inherent technical differences in color monitors, the imprint colors and product colors depicted in the attached proof will not resemble those in the final product. We make every effort to match requested custom colors, but cannot guarantee a 100% exact match. Imprints are applied using pad or screen inks. These inks are hand mixed as close as possible to the requested color but may vary 2 to 4 shades. For this reason an exact PMS match cannot be guaranteed. Your order is ON HOLD until we receive an approval from you in reference to your artwork.