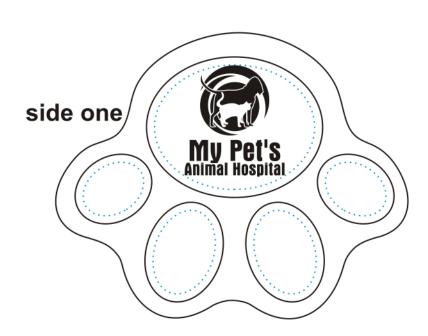

**Order#**: 120096

Product: Paw Shaped Clip - Translucent Aqua

Item #: 1098-101491

Imprint Method: Screen Print on the Front Side - White