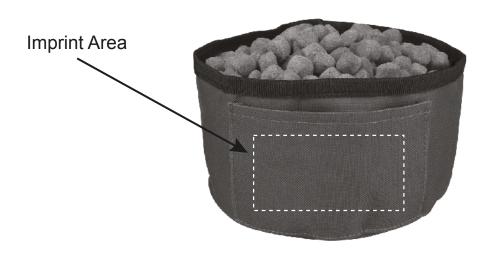

Template Shown at 100% Border Does Not Print Imprint Area: 3 3/4" W x 1 3/4" H

**Order#**: 120095

**Product:** Folding Dog Bowl - Blue

Item #: 1116-305777

Imprint Method: Screen Print on the Side - White