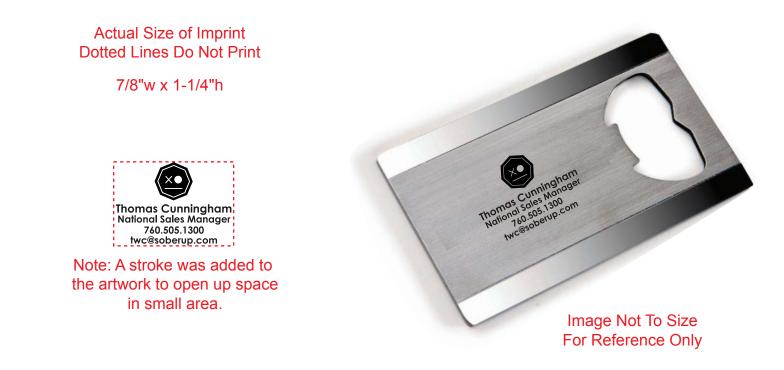

**CAREFULLY REVIEW THE ARTWORK ATTACHED.** 

Order#: 120092 Product: Steel Bottle Opener Item #: 1086-305870 Imprint Method: Laser Engraved on the Top