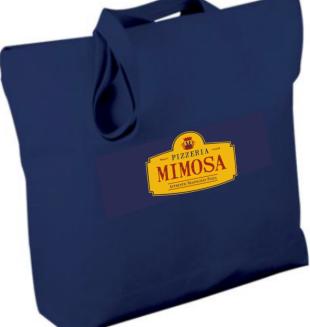

Order#:120071Product:Cotton CanvasTote - NavyItem #:1055-102797Imprint Method:Screen Print on the Front & Back - White, Maroon 201 & Yellow 109

Actual Size of Imprint Dotted Lines Do Not Print 13"W x 8"H

It is imperative that you view your e-proof and submit your approval and/or changes promptly to maintain your anticipated delivery date.

Please keep in mind that this virtual proof is not a printed sample of your artwork on our product. The size and placement of the artwork may vary from this proof when actually printed on the product. Carefully review the attached proof for verification of copy & layout.