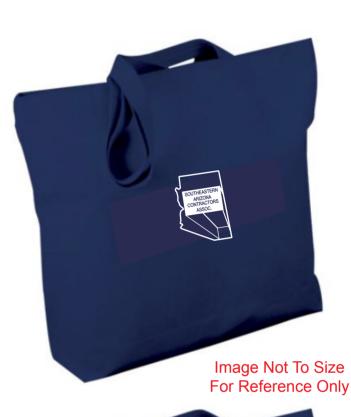

Order#:120071Product:Cotton CanvasTote - NavyItem #:1055-102797Imprint Method:Screen Print on the Front & Back - White, Maroon 201 & Yellow 109

Actual Size of Imprint Dotted Lines Do Not Print 13"W x 8"H

It is imperative that you view your e-proof and submit your approval and/or changes promptly to maintain your anticipated delivery date.

Please keep in mind that this virtual proof is not a printed sample of your artwork on our product. The size and placement of the artwork may vary from this proof when actually printed on the product. Carefully review the attached proof for verification of copy & layout.