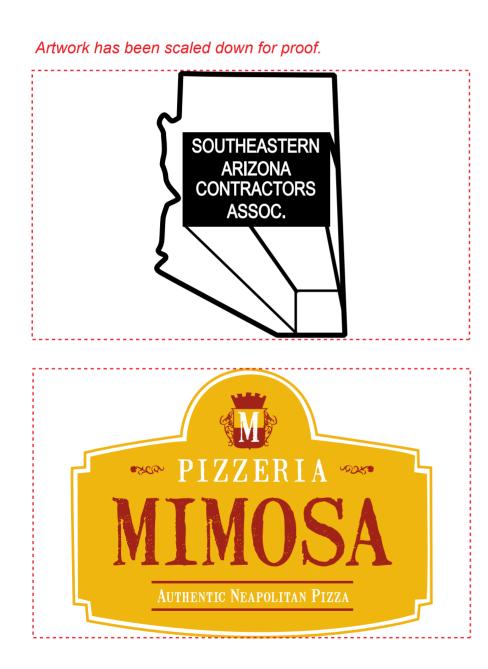

Order#:120071Product:Cotton CanvasTote - NavyItem #:1055-102797Imprint Method:Screen Print on the Front & Back - White, Maroon 201 & Yellow 109

Actual Size of Imprint Dotted Lines Do Not Print 13"W x 8"H