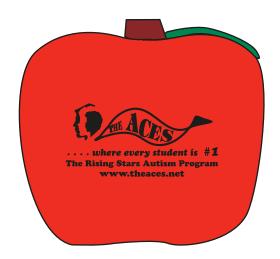

Order#: 120088

Product: Red Apple Stress Ball

Item #: 1206-104923

Imprint Method: Pad Print on the Front of Apple - Black

## actual size