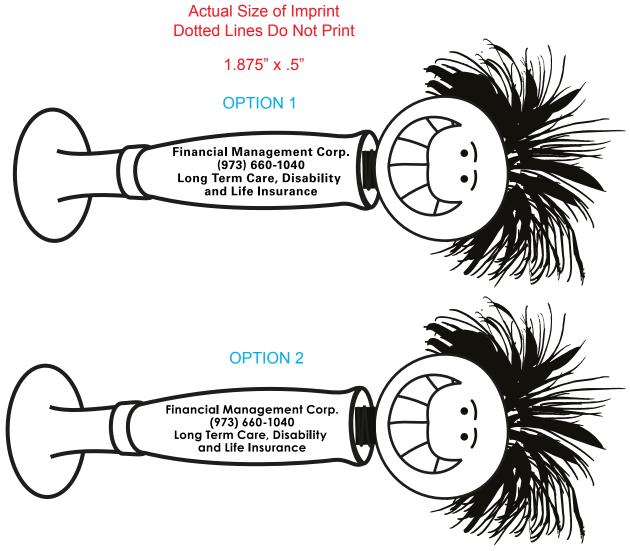

CAREFULLY REVIEW THE ARTWORK ATTACHED.

**Order#:** 120075

Product: Goofy Pen - Blue Item #: 1070-106501

Imprint Method: Pad Print on the Barrel - Black

## PLEASE INDICATE OPTION 1 OR 2 IN COMMENT BOX AREA WHEN APPROVING.