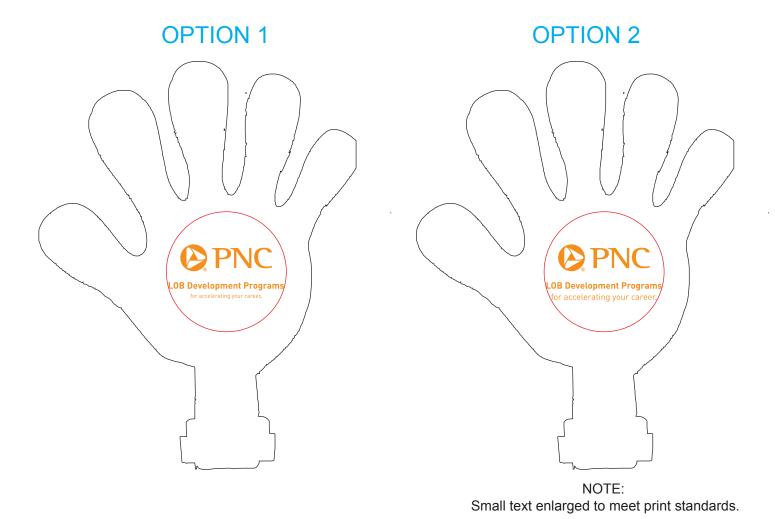

**Order#**: 120068

Product: Hand Klapper -7" - White

Item #: 1280-108102

Imprint Method: Pad Print on the Front - Orange 021

Actual size of the PMS Orange 021 C imprint on Hand Klappers in white. Note: Small text may fill in. Registration mark will imprint as a small dot. Red circle represents imprint area and does not print.